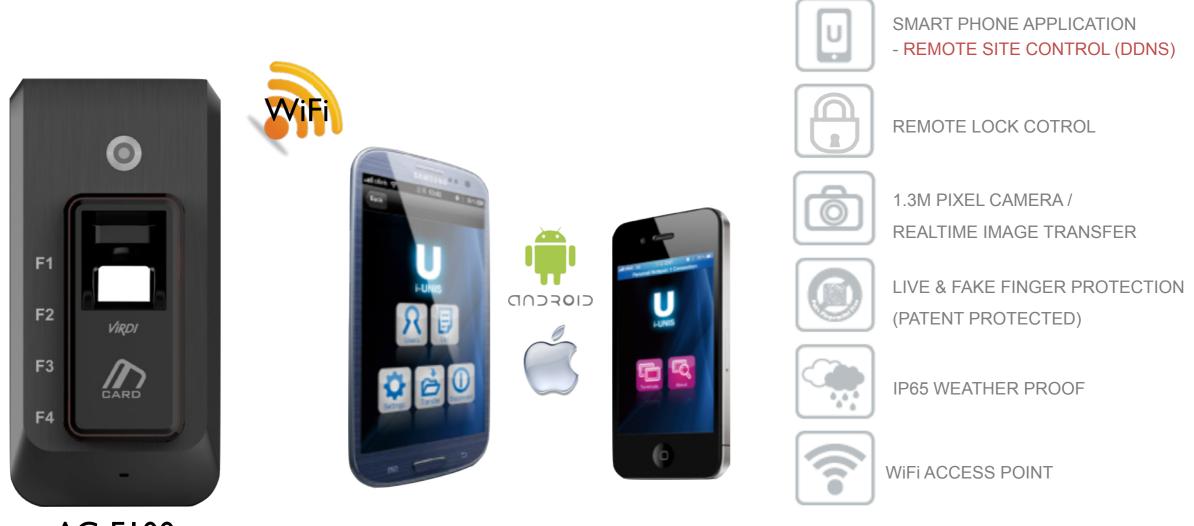

#### CONVERGENCE OF BIOMETRIC ACCESS CONTROL & SMART PHONE TECHNOLOGY

AC-FI00

FEATURE

### SPECIFICATION

USER: 1,000

LOG: 1,000,000

ACCESS: FP, RF, FP+RF \*Remote open from smart phone

WETHER PROOF: IP65

CAMERA: IP65

Communications: Wi-Fi, RS485/232, Wiegand out

#### CONFIGURATION

BIOMETRIC ACCESS & TIME ATTENDANCE

#### CONVENIENCE MANAGEMENT WITH SMART PHONE

#### REAL-TIME IMAGE MONITORING AND DOOR OPEN FROM SMART PHONE