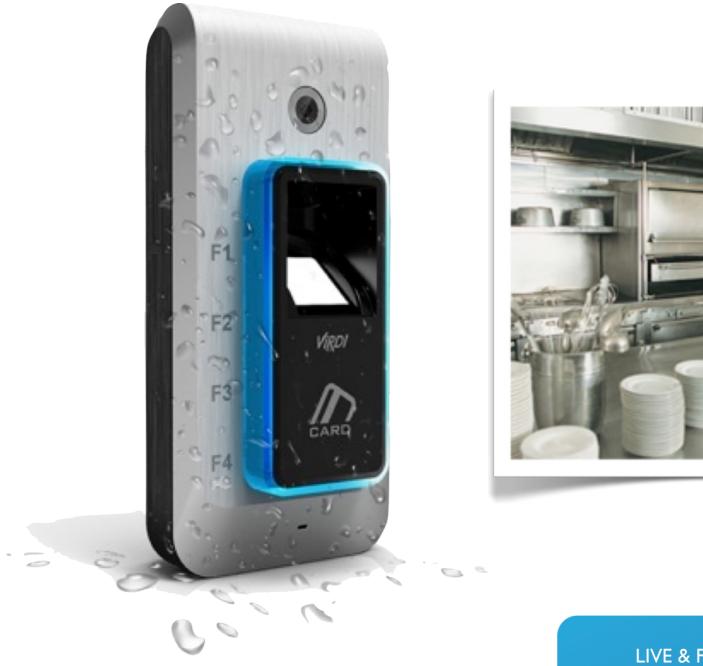

#### CONVERGENCE OF BIOMETRIC ACCESS CONTROL & SMART PHONE TECHNOLOGY

AC-FI00

FEATURE

### SPECIFICATION

USER: 1,000

LOG: 1,000,000

ACCESS: FP, RF, FP+RF \*Remote open from smart phone

WETHER PROOF: IP65

CAMERA: IP65

Communications: Wi-Fi, RS485/232, Wiegand out

#### IP65 WEATHER PROOF GIVES FULL PROTECTION ON OUTSIDE INSTALLATION AS WELL AS KITCHEN AREA.