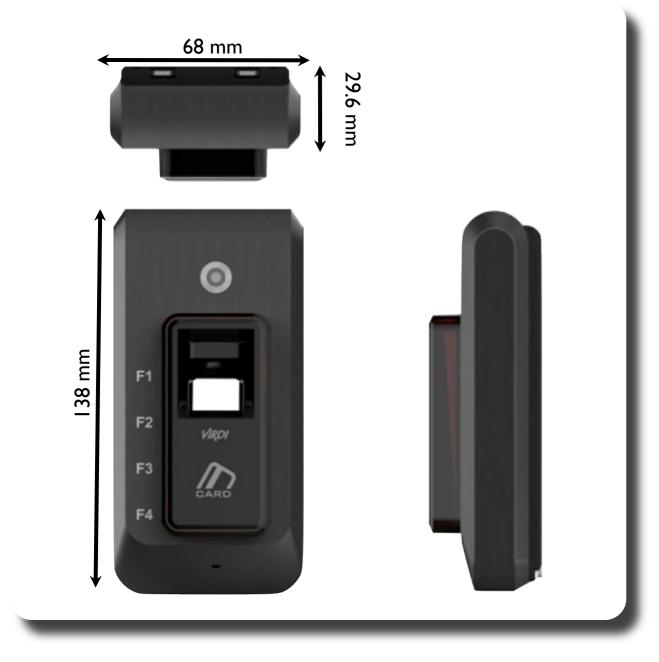

### SPECIFICATION

USER: 1,000

LOG: 1,000,000

ACCESS: FP, RF, FP+RF \*Remote open from smart phone

WETHER PROOF: IP65

CAMERA: IP65

Communications: Wi-Fi, RS485/232, Wiegand out