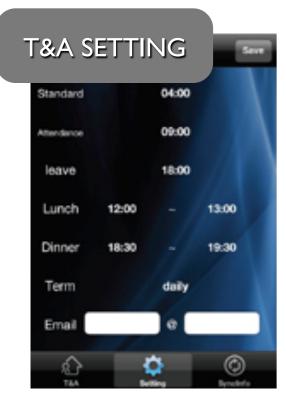

#### T&A, LOG REPORT, EMAIL TRANSFER, IMAGE CHECK CAN BE CHECKED FROM SMART PHONE

#### SMART PHONE APPLICATION FOR BRIEF T&A LOG INFORMATION