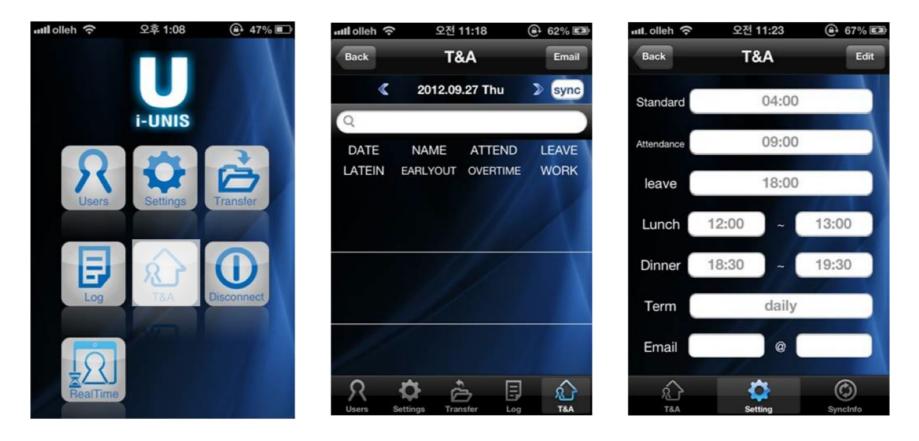

#### CONVENIENCE MANAGEMENT WITH SMART PHONE

#### T&A, LOG REPORT, EMAIL TRANSFER, IMAGE CHECK CAN BE CHECKED FROM SMART PHONE

#### SMART PHONE APPLICATION FOR BRIEF T&A LOG INFORMATION