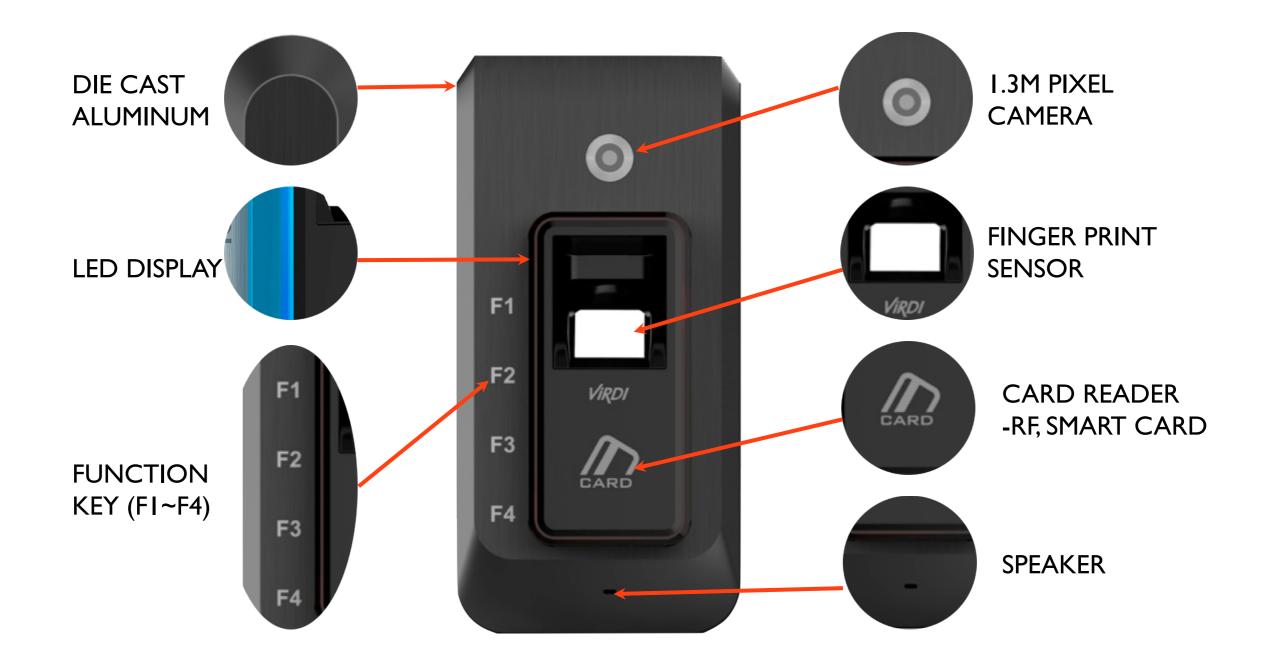

#### CONVERGENCE OF BIOMETRIC ACCESS CONTROL & SMART PHONE TECHNOLOGY

AC-FI00

FEATURE

### SPECIFICATION

USER: 1,000

LOG: 1,000,000

ACCESS: FP, RF, FP+RF \*Remote open from smart phone

WETHER PROOF: IP65

CAMERA: IP65

Communications: Wi-Fi, RS485/232, Wiegand out