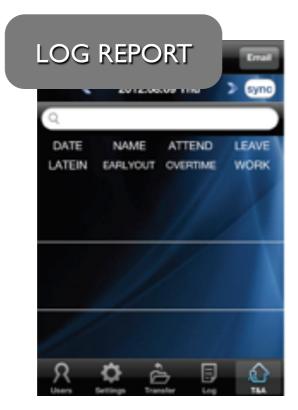

#### T&A, LOG REPORT, EMAIL TRANSFER, IMAGE CHECK CAN BE CHECKED FROM SMART PHONE

#### SMART PHONE APPLICATION FOR BRIEF T&A LOG INFORMATION