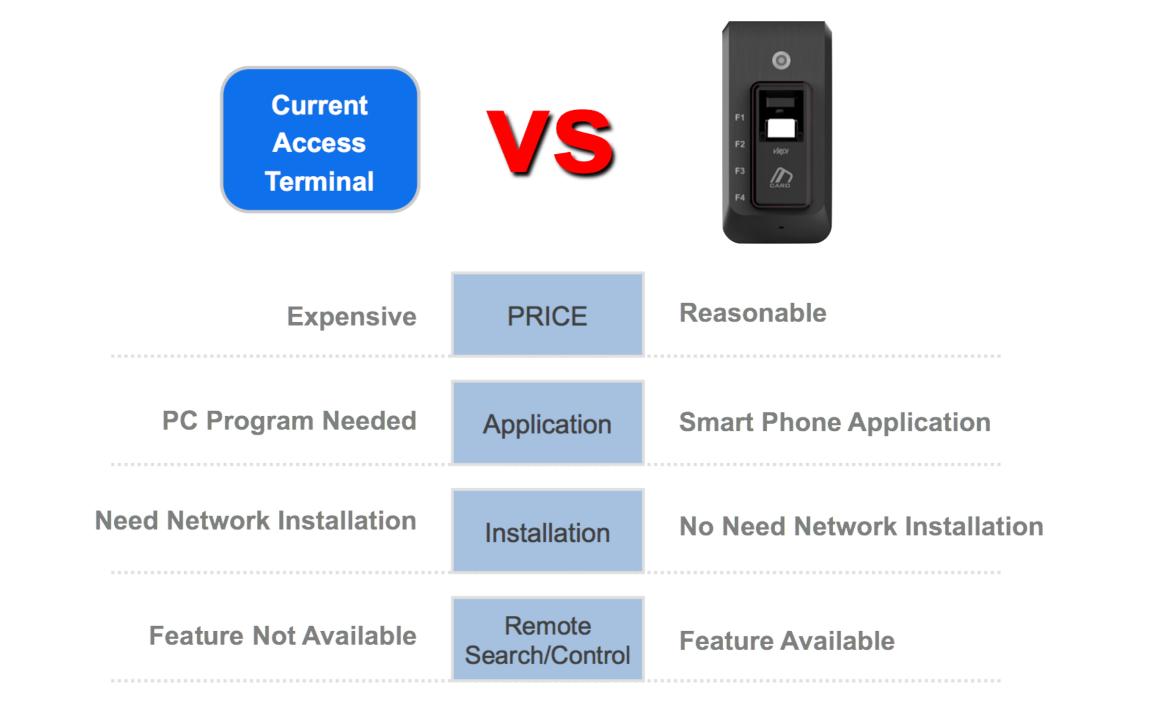

#### SYSTEM COMPARISON

BIOMETRIC ACCESS & TIME ATTENDANCE

#### ADVANTAGE

BIOMETRIC ACCESS & TIME ATTENDANCE