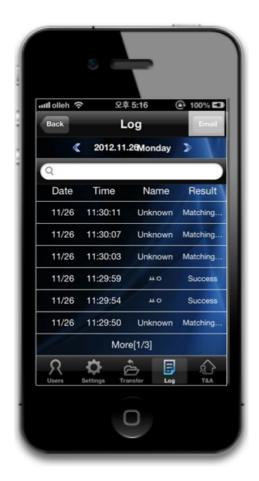

#### T&A, LOG REPORT, EMAIL TRANSFER, IMAGE CHECK CAN BE CHECKED FROM SMART PHONE