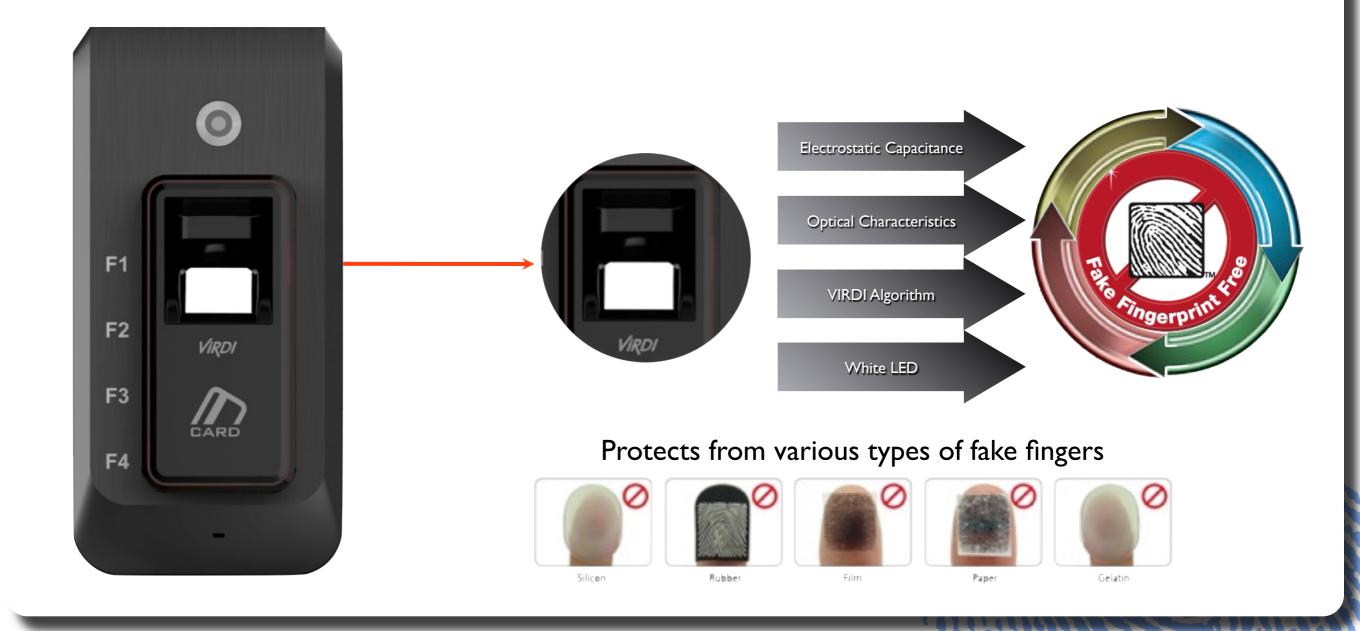

ERGENCE OF BIOMETRIC ACCESS CONTROL & SMART PHONE TECHNOLOGY



AC-FI00



FEATURE







### SPECIFICATION





USER: 1,000

LOG: 1,000,000

ACCESS: FP, RF, FP+RF \*Remote open from smart phone

WETHER PROOF: IP65

CAMERA: IP65

Communications: Wi-Fi, RS485/232, Wiegand out



#### CONFIGURATION

BIOMETRIC ACCESS & TIME ATTENDANCE





#### ADVANTAGE

BIOMETRIC ACCESS & TIME ATTENDANCE









#### CONVENIENCE MANAGEMENT WITH SMART PHONE





#### T&A, LOG REPORT, EMAIL TRANSFER, IMAGE CHECK CAN BE CHECKED FROM SMART PHONE











#### SMART PHONE APPLICATION FOR BRIEF T&A LOG INFORMATION





#### SEND LOG DATA BY EMAIL





UNIS (Server SIM for PC)



#### REAL-TIME IMAGE MONITORING AND DOOR OPEN FROM SMART PHONE







#### LIVE & FAKE FINGER PRINT DETECTION PROMISE SAFE & SECURE





#### IP65 WEATHER PROOF GIVES FULL PROTECTION ON OUTSIDE INSTALLATION AS WELL AS KITCHEN AREA.





#### SYSTEM COMPARISON

BIOMETRIC ACCESS & TIME ATTENDANCE





### NETWORK TYPE - COMMERCIAL

BIOMETRIC ACCESS & TIME ATTENDANCE





Corporation



Military



Government



School



#### STANDALONE TYPE - SOHO, HOUSE

BIOMETRIC ACCESS & TIME ATTENDANCE





Franchise



**Personal Office** 



Small / Medium Office



House