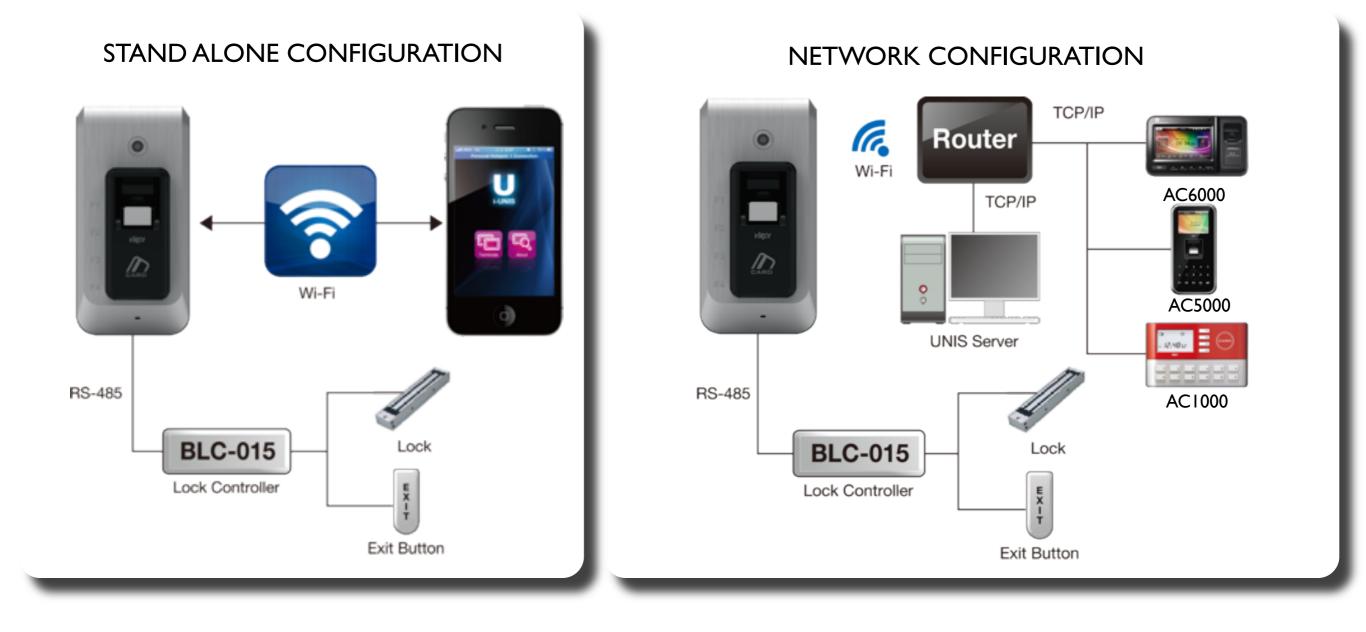

#### CONFIGURATION

BIOMETRIC ACCESS & TIME ATTENDANCE

### NETWORK TYPE - COMMERCIAL

BIOMETRIC ACCESS & TIME ATTENDANCE

Corporation

Military

Government

School

#### STANDALONE TYPE - SOHO, HOUSE

BIOMETRIC ACCESS & TIME ATTENDANCE

Franchise

**Personal Office** 

Small / Medium Office

House