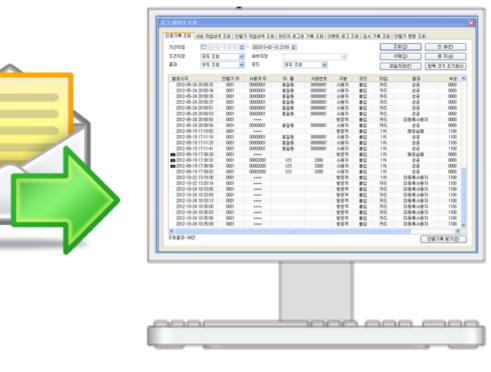

#### SEND LOG DATA BY EMAIL

UNIS (Server SIM for PC)

#### T&A, LOG REPORT, EMAIL TRANSFER, IMAGE CHECK CAN BE CHECKED FROM SMART PHONE