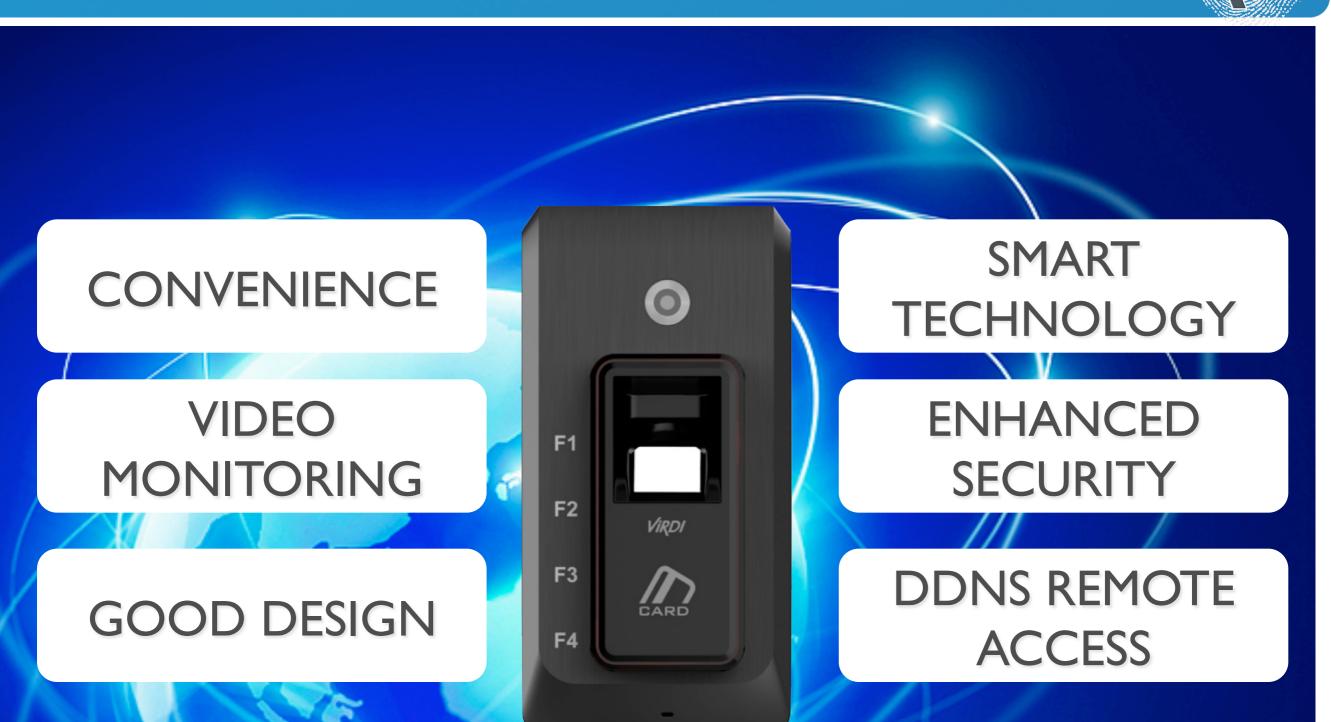

#### ADVANTAGE

BIOMETRIC ACCESS & TIME ATTENDANCE

#### CONVENIENCE MANAGEMENT WITH SMART PHONE

#### LIVE & FAKE FINGER PRINT DETECTION PROMISE SAFE & SECURE

#### IP65 WEATHER PROOF GIVES FULL PROTECTION ON OUTSIDE INSTALLATION AS WELL AS KITCHEN AREA.