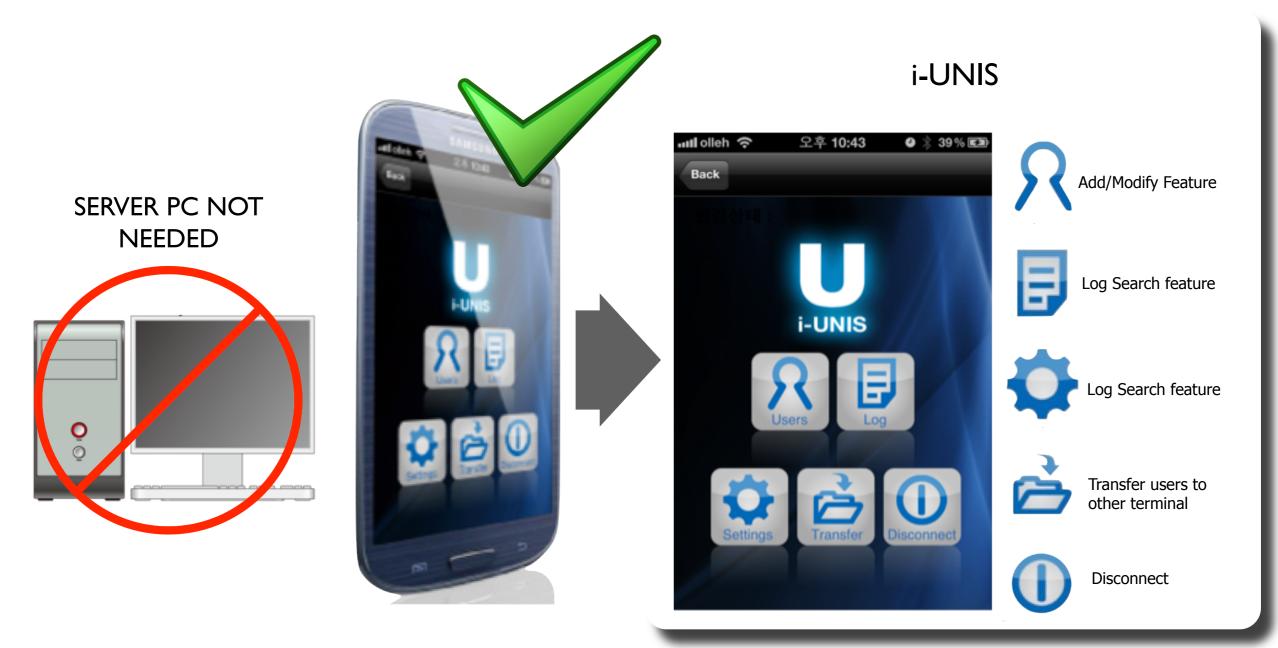

#### CONVENIENCE MANAGEMENT WITH SMART PHONE

#### SEND LOG DATA BY EMAIL

UNIS (Server SIM for PC)