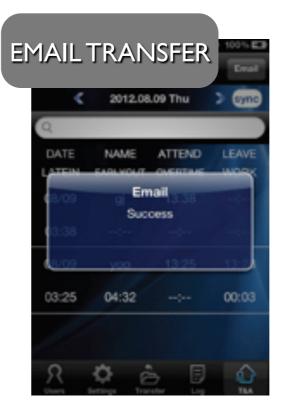

#### T&A, LOG REPORT, EMAIL TRANSFER, IMAGE CHECK CAN BE CHECKED FROM SMART PHONE

#### SEND LOG DATA BY EMAIL

UNIS (Server SIM for PC)